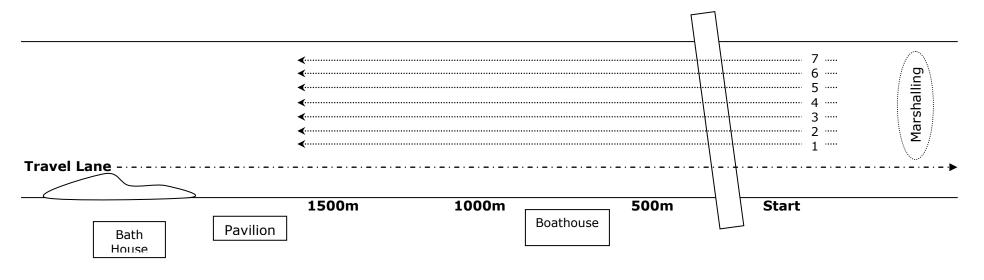

## 1500m Course

VFW Highway/Pawtucket Blvd.

Regatta Field – Spectator Parking \$10 / car Dunkin' Donuts

- Meter markers are painted on the left hand shore embankment wall, with corresponding white poles on the right hand shore.
- Lane markers are hung above each lane on the bridge.
- Bridge is at 250 meters.
- Boathouse is at 700 meters. The finish will be marked with two LARGE orange buoys. Make sure to row through them!!! "ARR" is painted along the wall in white at the finish line. DO NOT STOP at the 1500m mark, we are starting 500m into the 2k course.
- **ALL SPECTATORS** should park in the field across from the boathouse there should be no trailers or cars parked alongside the road, police will be ticketing and towing the area. Coaches and buses should also park here. There is no parking in the small lot next to the bathhouse.
- All trailers will park in the boathouse parking lot, or along the road. We ARE using the beach for launching.
- Please bag all trash and place it **next to** the the curb. We will be picking this trash up at the end of the regatta.